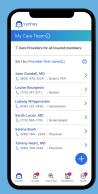

#### How to use Find Care

The Find Care tool brings together details about doctors, hospitals, labs, and healthcare facilities in your plan's network. You can easily compare information such as costs, location, and office hours. You can:

Search for facilities in your or procedure.

Customize the list of providers you see in vour search based on factors that are most important to you, such as languages spoken, and location.

Review details about doctors such as their specialties, background, and

Choose a doctor from the list to review their patient ratings and compare costs for