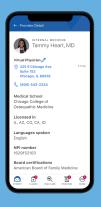

Search for facilities in your or procedure.

Customize the list of providers you see in vour search based on factors that are most important to you, such as languages spoken, and location.

Review details about doctors such as their specialties, background, and

Choose a doctor from the list to review their patient ratings and compare costs for