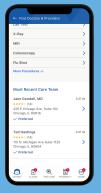

#### How to use Find Care

The Find Care tool brings together details about doctors, hospitals, labs, and healthcare facilities in your plan's network. You can easily compare information such as costs, location, and office hours. You can:

Search for facilities in your or procedure.

Customize the list of providers you see in vour search based on factors that are most important to you, such as languages spoken, and location.

Review details about doctors such as their specialties, background, and

Choose a doctor from the list to review their patient ratings and compare costs for