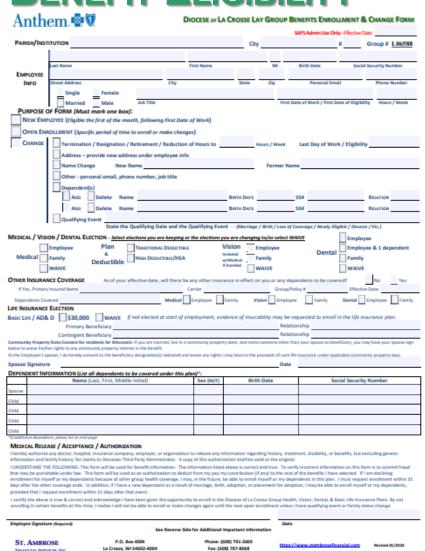

### To Enroll

The decisions you make at this time can impact your life and finances. It is important to take the time to review and evaluate your options, then complete the **Enrollment - Change Form**.

#### When To Enroll

- Open Enrollment Nov. 27 Dec. 14, 2023
- New employees complete the **Enrollment Form** within 31 days of the employee's first day of work.

# BENEFIT ELIGIBILITY

- Unless you experience a Qualifying Event, changes to the plan cannot be made until the next open enrollment. If you experience a qualifying event, you have 31 days from the date of the event to make benefit changes. Changes are made via the **Enrollment Change Form.**
- Qualifying events include:
  - Change with child's dependent status
  - Employment change
  - Change in coverage or eligibility under another plan