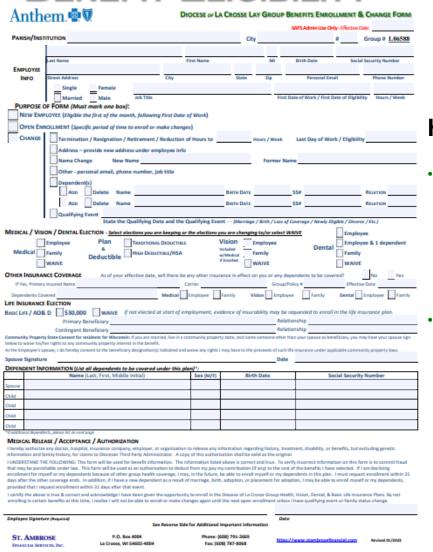

### To Enroll

The decisions you make at this time can impact your life and finances. It is important to take the time to review and evaluate your options, then complete the **Enrollment - Change Form**.

#### When To Enroll

- Open Enrollment Nov. 27 Dec. 14, 2023
- New employees complete the **Enrollment Form** within 31 days of the employee's first day of work.

# BENEFIT ELIGIBILITY

- Unless you experience a Qualifying Event, changes to the plan cannot be made until the next open enrollment. If you experience a qualifying event, you have 31 days from the date of the event to make benefit changes. Changes are made via the **Enrollment Change Form.**
- Qualifying events include:
  - Change with child's dependent status
  - Employment change
  - Change in coverage or eligibility under another plan